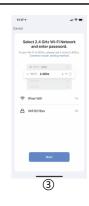

-3-

solution 2): After powering on the strip, turn on and off 5 times the strip will go into a status of quick flashing. Click the "+"(in the corresponding room of the APP) into interface of "Add manually" Then choose "lighting" to choose the correct smart devices and go into interface of "Select 2.4 GHz Wi-Fi Network" and enter the Wi-Fi password, then choose "Next" and waiting until pairing success(make sure your mobile and the smart devices are in the same Wi-Fi networks). Then go into the interface of "Scanning devices", after scanning success and choose "Next", it will pop up interface of "add successfully "and choose "Done" to go into the operation modes.