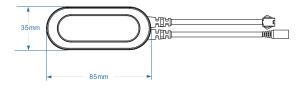

#### **Paramters**

| Model No.   | Color | Input voltage | Pixel Number |
|-------------|-------|---------------|--------------|
| XS-W085-SPI | RGB   | 12/24Vdc      | Max200       |

#### Product dimension