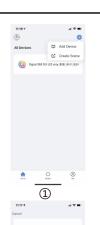

Solution 1): After powering on the strip, turn on and off 5 times the strip will go into a status of quick flashing. Click the "+" (in the corresponding room of the APP) to add devices. If your mobile have already turned on Bluetooth before connecting the LED strip then no need to turn on Bluetooth again, the APP will connect to the LED strip automatically. If your mobile didn't turn on Bluetooth before connecting the LED strip, the APP will pop up interface with tips to ask you to turn on Bluetooth. Then please choose "Allow", then the Bluetooth Function of your mobile will be turned on. After that, the APP will pop up tips with info the LED strips, then choose "Go to add" will go into an interface to Bluetooth device, choose the "+" and go in to next interface(Enter Wi-Fi pass word), Input the password of the Wi-Fi and choose "Confirm", then it will go into status of "Connecting....., you will need to await for your mobile to pairing with the controller at this step. Choose "Done" when it shows "Added successfully", then go into operation modes. (If solution 1 is not suitable with your devices, please refer solution 2)