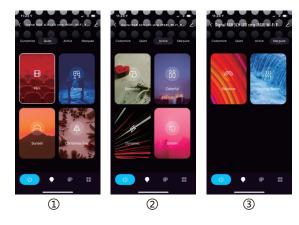

### Interface introduction

- 1.APP preset scene types include: Quiet, Active and Romantic.
- ①The quiet scenes include:Film, Dating, sunset and Christmas
- The active scenes include: Romantic, Colorful, Dynamic and Dream
- 3The romantic scenes include: Rainbow. Flowing water

The APP could DIY various customized scenes.(The customized scenes will appear in the UI of scenes after setting.)

-9-

-12-

-8-