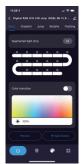

### Interface introduction

- 1.APP preset scene types include: Quiet, Active and Romantic.
- ①The quiet scenes include:Film, Dating, sunset and Christmas
- The active scenes include: Romantic, Colorful, Dynamic and Dream
- 3The romantic scenes include: Rainbow. Flowing water

The APP could DIY various customized scenes.(The customized scenes will appear in the UI of scenes after setting.)

-9-

-12-

-8-