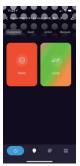

### Interface introduction

- 1.APP preset scene types include: Quiet, Active and Romantic.
- ①The quiet scenes include:Film, Dating, sunset and Christmas
- The active scenes include: Romantic, Colorful, Dynamic and Dream
- 3The romantic scenes include: Rainbow. Flowing water