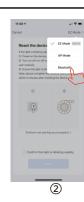

-3-

solution 2): After powering on the strip, turn on and off 5 times the strip will go into a status of quick flashing. Click the "+"(in the corresponding room of the APP) into interface of "Add manually" Then choose "lighting" to choose the correct smart devices and go into interface of "Select 2.4 GHz Wi-Fi Network" and enter the Wi-Fi password, then choose "Next" and waiting until pairing success(make sure your mobile and the smart devices are in the same Wi-Fi networks). Then go into the interface of "Scanning devices", after scanning success and choose "Next", it will pop up interface of "add successfully "and choose "Done" to go into the operation modes.