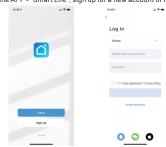

# Log in/Register an account

Open the APP - "Smart Life", sign up for a new account or log in with an existing account.

- 1. Preparation jobs: Power on the LED strip and enter the home of APP, please make sure your mobile and the smart kits are connected to the same WIFI.
- 2. Connect the controller: