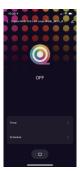

The APP could DIY various customized scenes.(The customized scenes will appear in the UI of scenes after setting.)

-9-

-12-

-8-