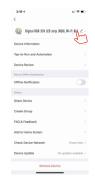

# XThe APP interface, please subject to the latest version.

Can change the device name by yourself

Sharing a single device:

- 1.On the device control page, click the icon in the upper right corner to enter the device setting page
- 2.Find and click "Share device" "Add Share", input the other party's mobile phone number /E-mail, click finish, you can share the device with your family.