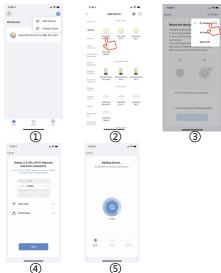

## Download APP

1: Search the APP- "SMART LIFE" from Apple store or Google Play.

2: Scan the QR code from the label or user manual.

Android supports at least 5.0 system, iOS supports at least 10.0 system (App versions below 3.20 are iOS ≥ 9.0. Only suitable for mobile phones, not for tablets and other devices), Bluetooth devices ≥ V5.0.

# Log in/Register an account

Open the APP - "Smart Life", sign up for a new account or log in with an existing account.

- 1. Preparation jobs: Power on the LED strip and enter the home of APP, please make sure your mobile and the smart kits are connected to the same WIFI.
- 2. Connect the controller:

Solution 1): After powering on the strip, turn on and off 5 times the strip will go into a status of quick flashing. Click the "+" (in the corresponding room of the APP) to add devices. If your mobile have already turned on Bluetooth before connecting the LED strip then no need to turn on Bluetooth again, the APP will connect to the LED strip automatically. If your mobile didn't turn on Bluetooth before connecting the LED strip, the APP will pop up interface with tips to ask you to turn on Bluetooth. Then please choose "Allow", then the Bluetooth Function of your mobile will be turned on. After that, the APP will pop up tips with info the LED strips, then choose "Go to add" will go into an interface to Bluetooth device, choose the "+" and go in to next interface(Enter Wi-Fi pass word), Input the password of the Wi-Fi and choose "Confirm", then it will go into status of "Connecting....., you will need to await for your mobile to pairing with the controller at this step. Choose "Done" when it shows "Added successfully", then go into operation modes. (If solution 1 is not suitable with your devices, please refer solution 2)

-3-

solution 2): After powering on the strip, turn on and off 5 times the strip will go into a status of quick flashing. Click the "+"(in the corresponding room of the APP) into interface of "Add manually" Then choose "lighting" to choose the correct smart devices and go into interface of "Select 2.4 GHz Wi-Fi Network" and enter the Wi-Fi password, then choose "Next" and waiting until pairing success(make sure your mobile and the smart devices are in the same Wi-Fi networks). Then go into the interface of "Scanning devices", after scanning success and choose "Next", it will pop up interface of "add successfully "and choose "Done" to go into the operation modes.