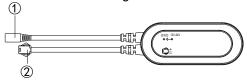

# Product functions diagram

- 1: DC12/24V input connection port.
- 2:Output connection port to connect to LED strip