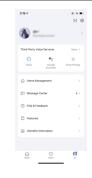

Sharing home devices:

- 1. Enter the App home page, click "my" - "Home Management";
- 2.Enter the family to be set, click Add Member, and add the family member to the family to share devices in all the families. You do not need to re-share a single device.
- 3. The easiest way to share is to log in with an account.

-7-

-10-

Family management: Create a family and join a family. Users who can log in to the App through a third party can join the family or invite others to join the family 1. Click "My - Family Management - Family Name - Add Members" and share to the third party social platform to generate an invitation code to invite others to join your family; 2. Click "My - Upper right corner Settings button - Account and Security", bind a mobile phone number or email number, so that you can invite others to join your family by adding "App account" in "Family Management".