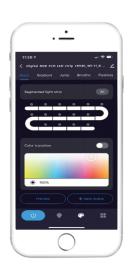

### Interface introduction

- 1.APP preset scene types include: Quiet, Active and Romantic.
- ①The quiet scenes include:Film, Dating, sunset and Christmas
- The active scenes include: Romantic, Colorful, Dynamic and Dream
- 3The romantic scenes include: Rainbow. Flowing water

The APP could DIY various customized scenes.(The customized scenes will appear in the UI of scenes after setting.)

-9-

-12-

-8-

# XThe APP interface, please subject to the latest version.

Can change the device name by yourself

Sharing a single device:

- 1.On the device control page, click the icon in the upper right corner to enter the device setting page
- 2.Find and click "Share device" "Add Share", input the other party's mobile phone number /E-mail, click finish, you can share the device with your family.