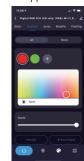

### Interface introduction

- 1.APP preset scene types include: Quiet, Active and Romantic.
- ①The quiet scenes include:Film, Dating, sunset and Christmas
- The active scenes include: Romantic, Colorful, Dynamic and Dream
- 3The romantic scenes include: Rainbow. Flowing water

The APP could DIY various customized scenes.(The customized scenes will appear in the UI of scenes after setting.)

-9-

-12-

-8-